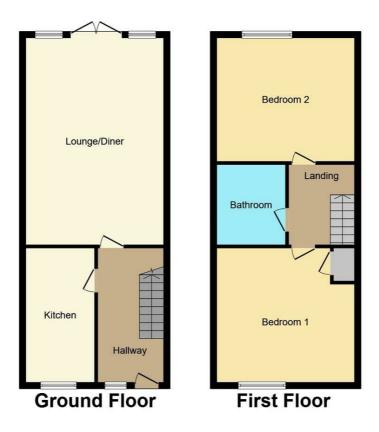

## Entrance

Hall Double glazed window to front

Kitchen 11'2" x 6'0" (3.40m x 1.83m) Double glazed window to front

Lounge 17'8" x 11'11" (5.38m x 3.63m) Double glazed windows and double doors to garden

Landing

Bedroom One 11'11" x 11" (3.63m x 3.35m) Double glazed window to rear aspect

Bedroom Two 11'11" x 10'4" (3.63m x 3.15m) Double glazed window to front

Bathroom

Garage

En bloc with up and over door

#### This Floor Plan is for illustration purposes only and may not be representative of the property. The position and size of doors, windows and other features are approximate. Unauthorized reproduction prohibited. © PropertyBOX