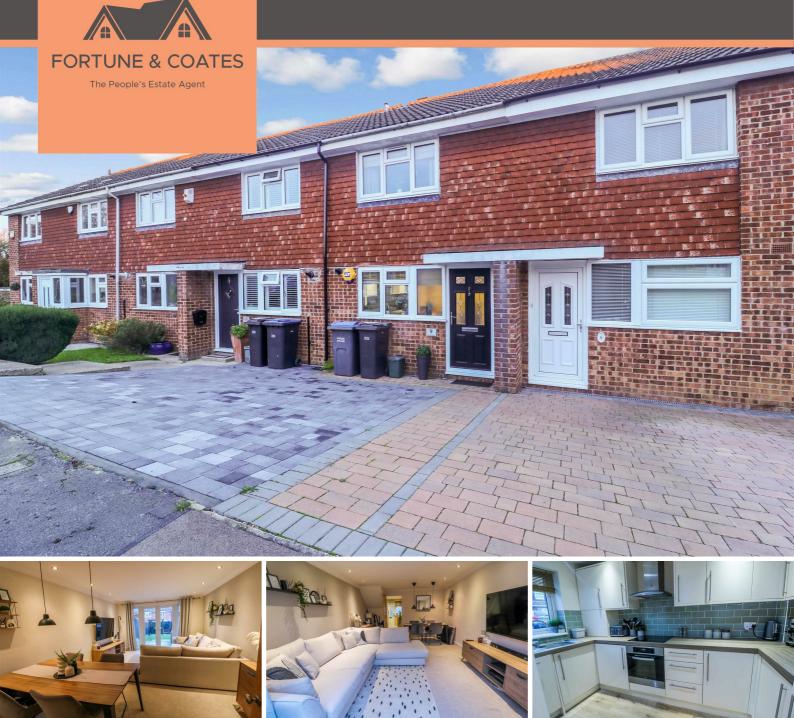

# 9 Silvesters, Harlow, CM19 5NN Asking price £325,000

Situated in a desirable private cul-de-sac on the outskirts of Harlow is this two bedroom mid-terrace home located in Silvesters, Katherines. To the ground floor this immaculately presented home offers an entrance hallway, modern fitted kitchen and a well decorated lounge/diner. Following up to the landing, the first floor comprises two well proportioned double bedrooms, and an impressive family bathroom. Externally, you have a well maintained low maintenance rear garden as well as gated rear access and a garage en-bloc. There is also potential for off road parking.

## Entrance

Hall Double glazed window to front

Kitchen 11'2" x 6'0" (3.40m x 1.83m) Double glazed window to front

Lounge 17'8" x 11'11" (5.38m x 3.63m) Double glazed windows and double doors to garden

Landing

Bedroom One 11'11" x 11" (3.63m x 3.35m) Double glazed window to rear aspect

Bedroom Two 11'11" x 10'4" (3.63m x 3.15m) Double glazed window to front

Bathroom

Garage

En bloc with up and over door